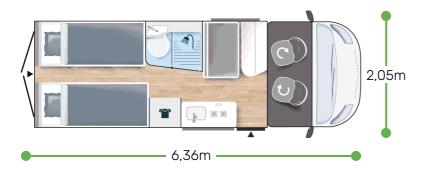

- Motorization 2.2L 140 HP / 103 kW
- Manual cab air conditioning
- Driver and passenger airbag
- Fix and go
- Swivel seats in the cab, with double armrests and adjustable height
- Electric de-icing rearview mirrors
- Cruise control and speed limiter
- ESP
- Eco pack: Stop&Start, smart alternator, electronically-controlled
- Panoramic skylight (or two skylights)
- Double-locking windows with combined blinds/screens

- Interior cab isothermal shutters
- USB ports
- 16" Dark Grey steel rims
- TV-ready
- Bathroom with window
- Rear opening windows
- Gas heating
  Dining area table extension
- Exterior table stand
- Electric step
- Solar panel ready (MPPT ready)
- Rear camera pre-wiring



More info about this vehicle















- Motorization 2.2L 140 HP / 103 kW / Auto.
- Manual cab air conditioning
- Driver and passenger airbag
- Fix and go
- Swivel seats in the cab, with double armrests and adjustable height
- Cab seat covers with matching cushions
- Electric de-icing rearview mirrors
- Cruise control and speed limiter
- **ESP**
- Traction +
- Hill Descent control
- Exclusive black grille Eco pack: Stop&Start, smart alternator, electronically-controlled
- Panoramic skylight (or two skylights)
- Double-locking windows with combined blinds/screens
- USB ports
- 9-speed automatic gearbox

- Heavy 16" two-tone black alloy wheels
- Fog lamps
- TV-ready
- Bathroom with window
- Rear opening windows
- Dining area table extension
- Exterior table stand
- Electric step
- Maxi Cab
- Wardrobe
- Reinforced i