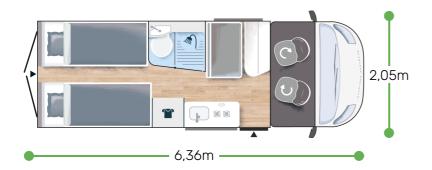

- Motorization 2.2L 140 HP / 103 kW
- Manual cab air conditioning
- Driver and passenger airbag
- Fix and go
- Swivel seats in the cab, with double armrests and adjustable height
- Electric de-icing rearview mirrors
- Cruise control and speed limiter
- ESP
- Eco pack: Stop&Start, smart alternator, electronically-controlled
- Panoramic skylight (or two skylights)
- Double-locking windows with combined blinds/screens

- Interior cab isothermal shutters
- USB ports
- 16" Dark Grey steel rims
- TV-ready
- Bathroom with window
- Rear opening windows
- Gas heating
  Dining area table extension
- Exterior table stand
- Electric step
- Solar panel ready (MPPT ready)
- Rear camera pre-wiring



More info about this vehicle















- Motorization 2.2L 140 HP / 103 kW / Auto.
-