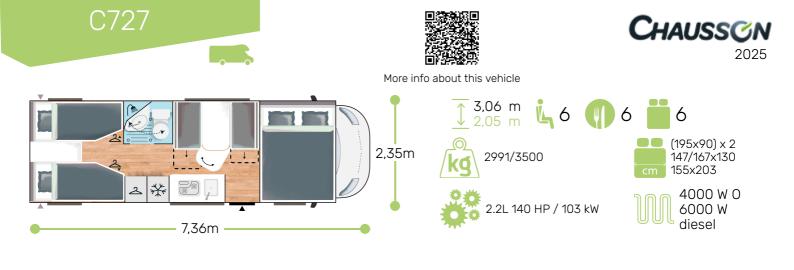

## )— first line ★★★ 🕅

- White
- Manual cab air conditioning
- Driver and passenger airbag
- Fix and go
- Swivel seats in the cab, with double armrests and adjustable height
- Cab seat covers with matching cushions
- Electric de-icing rearview mirrors
- Cruise control and speed limiter
- ESP
- Traction +
- Hill Descent control
- Eco pack: Stop&Start, smart alternator, electronically-controlled fuel pump
- Unit step insulation

- Panoramic skylight (or two skylights)
- Separation curtain cab/cell
- Double-locking windows with combined blinds/screens
- Interior cab isothermal shutters
- Damped cupboard hinges
- USB ports/USB-C
- IRP structure: GRP on roof/floor/sides, floor 64 mm thick
- Technibox
- 15" steel rims with grey trims
- TV-ready
- · Heating using vehicle fuel used while on the